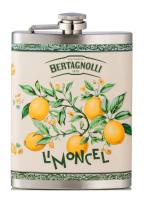

## Product details Limoncel (28% Vol. - 0.20 Lt) Cpri Edition Flask x1 E

This liqueur is made from a combination of alcohol, juice and lemon peel, rich in essential oils. The juice is extracted from freshly picked fruit, which gives it an incomparable freshness.

PRODUCT Article Code: LC020LI06E Article Description: Limoncel (28% Vol. - 0.20 Lt) Capri Edition Flask E F.to/Cap: 0.20 lt Alchool: 28 % Vol. Case: No Box

AGING No Aging

۲

**REFINEMENT** Resting in steel tanks